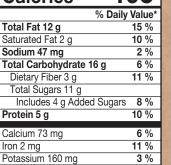

the bar wrapper

can go in your

compost bin!

Potassium 160 mg Not a significant source of Cholesterol, trans fat or Vitamin D. \*The % Daily Value tells you how much a nutrient in a serving of food contributes to a daily diet. 2,000 calories a day is used for general nutrition advice.

Sodium 47 mg

Protein 5 g

Iron 2 mg

Calcium 73 mg

Dietary Fiber 3 g

Total Sugars 11 g