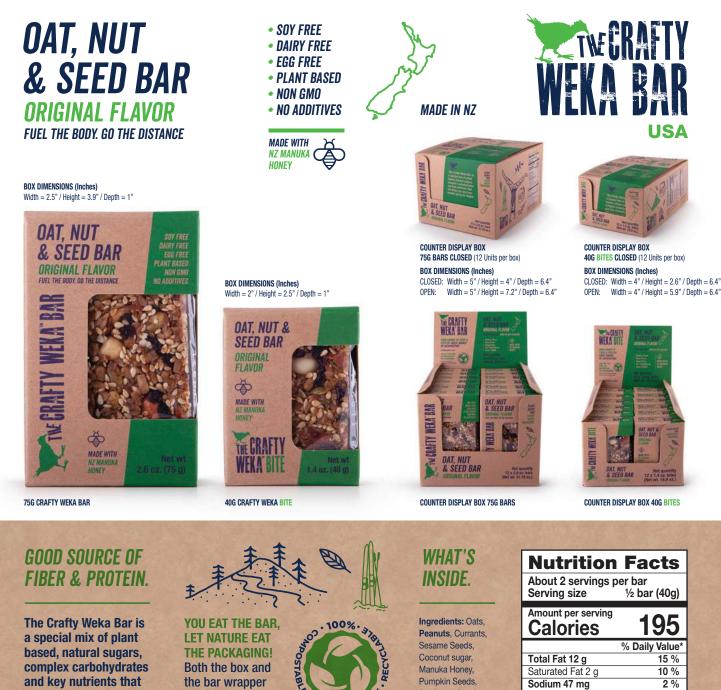

## **USA** (all prices in USD)

|                                                | and the second second                     | the second second with the second second second | the set of the set of the set of the |
|------------------------------------------------|-------------------------------------------|-------------------------------------------------|--------------------------------------|
| ORIGINAL<br>FLAVOR                             | From date of<br>manufacture<br>Shelf Life |                                                 | Barcode                              |
| <b>1.4 oz Bite</b> (1 Bite)                    | 12 Months                                 |                                                 | 850018593007                         |
| Bites Counter Display Box (12 x 1.4 oz. Bites) | 12 Months                                 |                                                 | 850018593069                         |
| <b>2.6 oz. Bar</b> (1 Bar)                     | 12 Months                                 |                                                 | 850018593021                         |
| Bars Counter Display Box (12 x 2.6 oz. Bars)   | 12 Months                                 |                                                 | 850018593038                         |