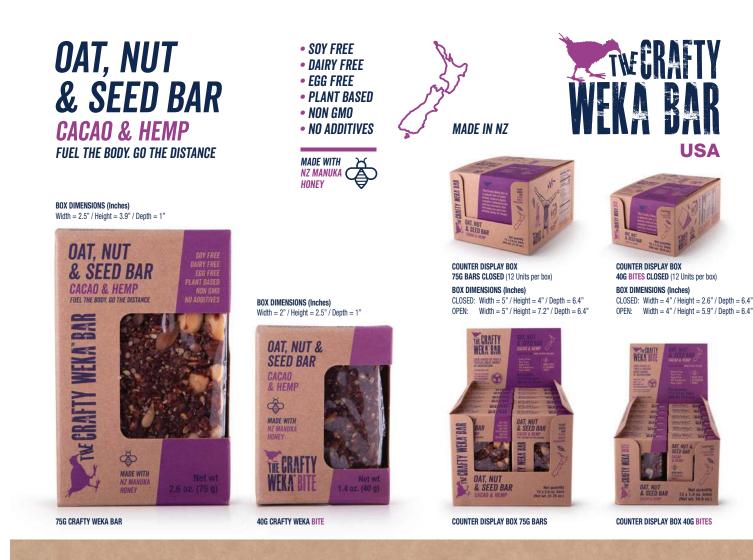

## **GOOD SOURCE OF FIBER & PROTEIN.**

The Crafty Weka Bar is a special mix of plant based, natural sugars, complex carbohydrates and key nutrients that will keep you and your activity going for longer.

## FUEL THE BODY. **GO THE DISTANCE.**

| The  | Crafty | Weka         | Rar | I td | (New  | Zealand  | 1 |
|------|--------|--------------|-----|------|-------|----------|---|
| IIIC | Ulaily | <b>WGR</b> a | Dai | LIU  | INCAN | LGalallu | , |