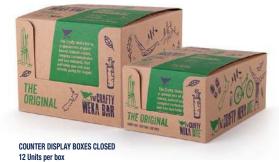

NUTRITION INFORMATION

**MOQ 2 X 12 PACK 75GRAMS MOQ 3 X 12 PACK 40GRAMS** 

| THE ORIGINAL        | Pack Size           | From date of<br>manufacture<br>Shelf Life | Barcode       |  |
|---------------------|---------------------|-------------------------------------------|---------------|--|
| 40g Bite            | 40g (1 Bite)        | 12 Months                                 | 9421905703079 |  |
| 40g Counter Display | 12 x 40g (480g Net) | 12 Months                                 | 9421905703123 |  |
| 75g Bar             | 75g (1 Bar)         | 12 Months                                 | 9413000038378 |  |
| 75g Counter Display | 12 x 75g (900g Net) | 12 Months                                 | 9421905703017 |  |