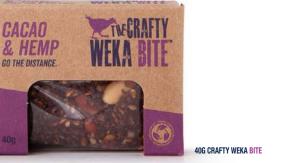

## MOQ 2 X 12 PACK 75GRAMS MOQ 3 X 12 PACK 40GRAMS

| CACOA<br>& HEMP     | Pack Size           | From date of manufacture Shelf Life | Barcode       |  |
|---------------------|---------------------|-------------------------------------|---------------|--|
| 40g Bite            | 40g (1 Bite)        | 12 Months                           | 9421905703093 |  |
| 40g Counter Display | 12 x 40g (480g Net) | 12 Months                           | 9421905703116 |  |
| 75g Bar             | 75g (1 Bar)         | 12 Months                           | 421905703086  |  |
| 75g Counter Display | 12 x 75g (900g Net) | 12 Months                           | 9421905703109 |  |