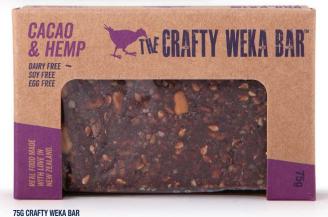

## MOQ 2 X 12 PACK 75GRAMS MOQ 3 X 12 PACK 40GRAMS

| CACOA<br>& HEMP     | Pack Size           | From date of manufacture Shelf Life | Barcode       |  |
|---------------------|---------------------|-------------------------------------|---------------|--|
| 40g Bite            | 40g (1 Bite)        | 12 Months                           | 9421905703093 |  |
| 40g Counter Display | 12 x 40g (480g Net) | 12 Months                           | 9421905703116 |  |
| 75g Bar             | 75g (1 Bar)         | 12 Months                           | 421905703086  |  |
| 75g Counter Display | 12 x 75g (900g Net) | 12 Months                           | 9421905703109 |  |